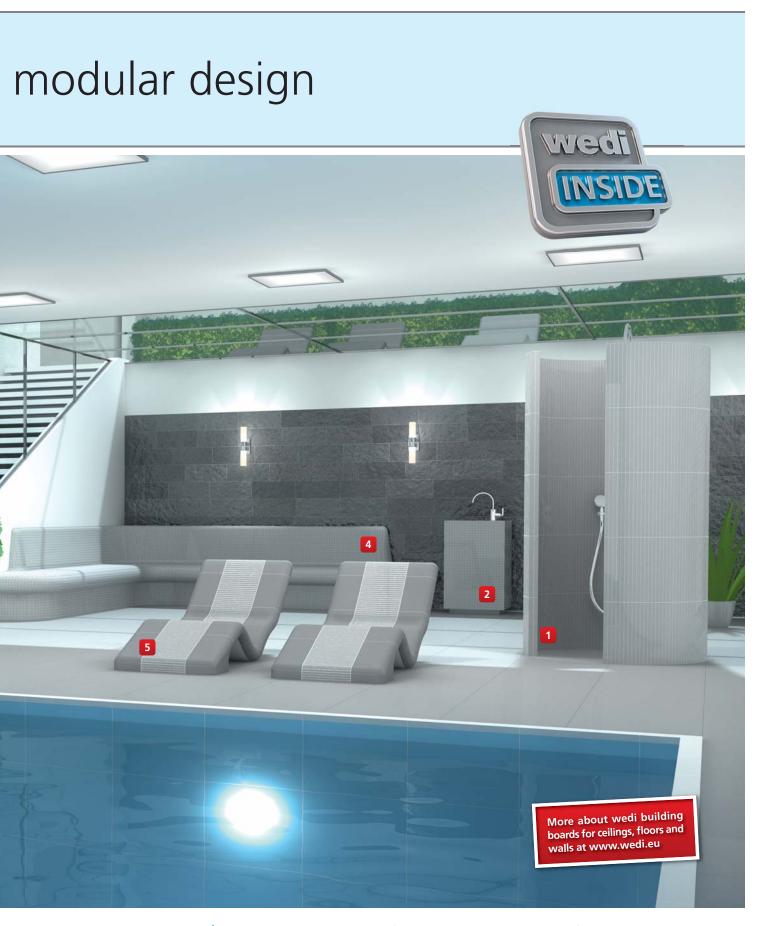

## Design elements

- wedi Sanbath Wash basins, showers and baths
- wedi Fundo Design showers, flooring and wall elements
- wedi Moltoromo Modular shower wall system
- wedi Sanoasa Seating and benches
- wedi Sanoasa Multi-centre and vario cabins

## **Customised building**

- Development of ideas and building planning with architects and builders
- Bespoke tailor made service
- Innovative and modular pre-fabricated systems
- High-performance network in all trades
- On-site consultancy and technical support

# **Building systems**

- wedi building board solutions
- wedi floor-level showers
- wedi tiling systems

...wed