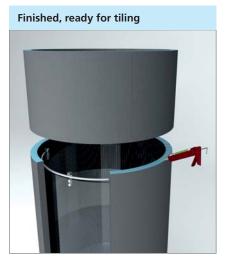

ty of forms and formats allow individual realisation regardless of the space available.





#### wedi Fundo

wedi Fundo design showers consist of a floor element and matching partition walls. Just like the established wedi building board, these elements have a waterproof blue core and are also equipped with a pre-assembled waterproof floor drain (either horizontal or vertical) and a predefined slope. The design variations with the "libero" suffix have reinforced rear elements for the application of fittings and taps. This means that the showers can also be free standing. The installation instructions are illustrated as follows using the Fundo Trollo libero as an example.

### Fundo Trollo libero Design shower







Position connections

Cut out openings



Reinforce interior joints







# wedi Moltoromo



#### Examples of application of wedi Moltoromo









### "The freedom to be able to realise any kind of unique shape with ease."

The wedi Moltoromo system lets you create diverse full effect wall shapes for different bathroom and wellness applications. Round shapes, square solutions or, for example, serpentine lines can be easily and quickly installed. And the possibilities in terms of tiles or plastering are endless.







# wedi Sanbath bathroom furn



# iture

### "Design that provides you with unique functionality at the same time."

White wash basins, white bathtubs, white showers... enough of all that! The wedi Sanbath design series provides the simplest way to introduce new shapes and colours into the bathroom. Whether we are talking about simple elegance