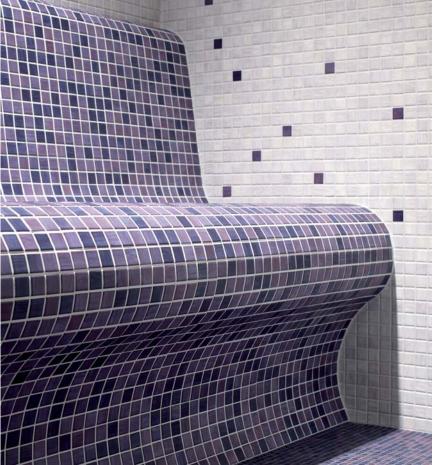

# wedi Sanoasa benches

### "The simplicity of creating wellness areas with a modular system."

Sanoasa benches are available in so many different designs, meaning that they can be built into almost any seating combination. Whether we are talking about benches, corner constructions or clean end solutions, once individually tiled, they set the scene in all bathrooms and wellness areas.