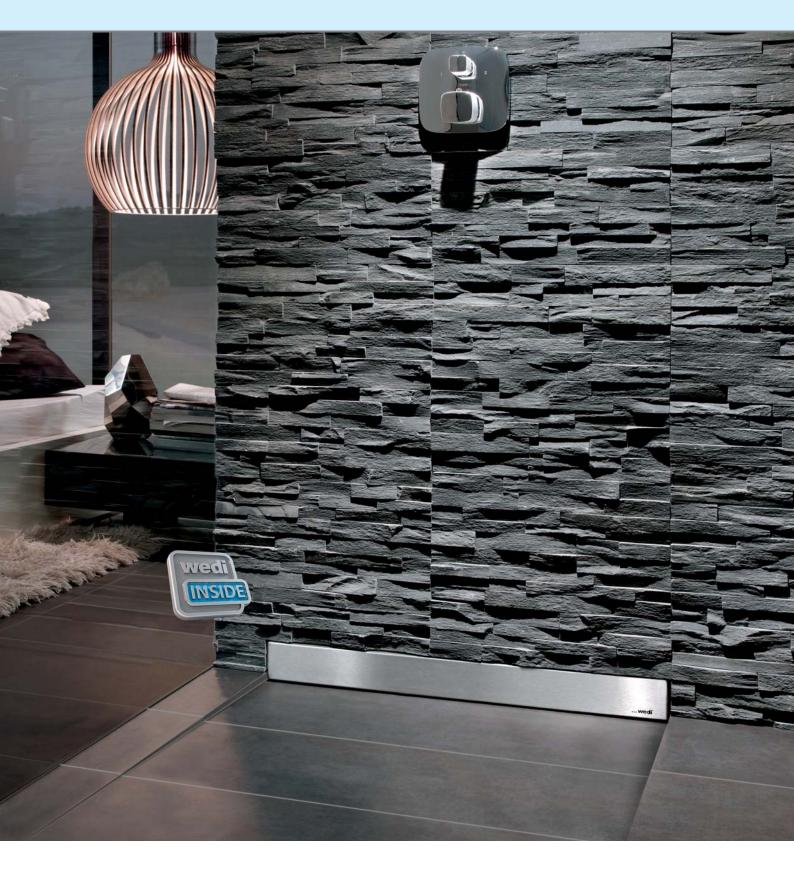

# Only real with a **blue core**

#### wedi building board systems

wedi building boards have a blue core made from CFC-free extruded polystyrene rigid foam. This makes the wedi building board an ideal basis for any type of plaster and tile. wedi building boards can be applied to practically any substrate, are waterproof, insulating, versatile, light and robust.

#### What does wedi INSIDE offer?

The principle of wedi INSIDE is simple: high-quality ceramic covers require a substrate that is 100% secure.

That's why craftsmen have put their faith in the unique wedi quality for decades, especially for substrate underneath tiles. 100% waterproof and 100% secure – signed, sealed, and guaranteed by wedi.