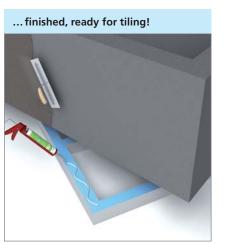

### wedi Sanbath

wedi Sanbath Cube stands out through its clear lines and sleek elegance. wedi Sanbath Wave is setting new trends in the wellness sector with its wavy forms. All elements from the Sanbath series are ready to assemble and have the same waterproof core as the established wedi building boards. After setting up and connecting the elements, they can then be tiled straight away.

### Sanoasa benches

... finished, ready for tiling!

### Sanoasa Loungers

... finished, ready for tiling!

You can find more information about wedi systems and how to handle them in the following documents.