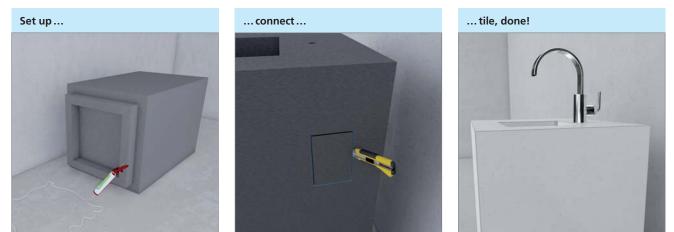

### wedi Sanbath

wedi Sanbath Cube stands out through its clear lines and sleek elegance. wedi Sanbath Wave is setting new trends in the wellness sector with its wavy forms. All elements from the Sanbath series are ready to assemble and have the same waterproof core as the established wedi building boards. After setting up and connecting the elements, they can then be tiled straight away.

### Sanbath Cube | Bath

### Sanbath Cube | Wash table

### Sanbath Wave | Shower column