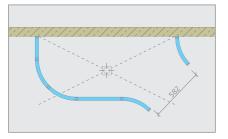

# wedi Moltoromo

### "The freedom to be able to realise any kind of unique shape with ease."

The wedi Moltoromo system lets you create diverse full effect wall shapes for different bathroom and wellness applications. Round shapes, square solutions or, for example, serpentine lines can be easily and quickly installed. And the possibilities in terms of tiles or plastering are endless.