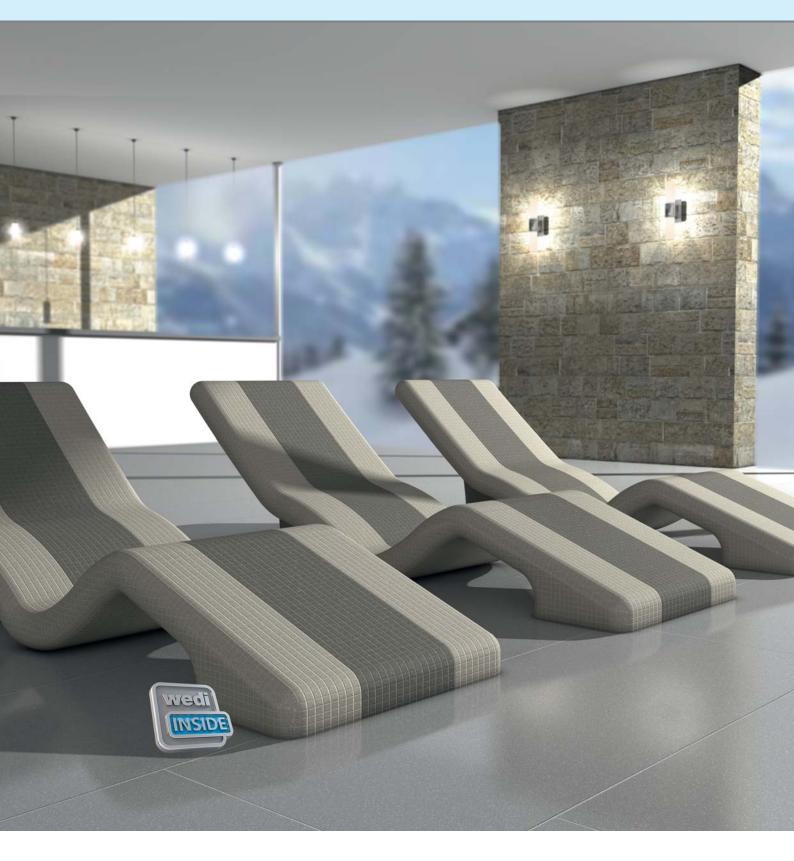

# wedi Sanoasa loungers

### "Versatile forms which create a visible, pleasant atmosphere."

The Sanoasa loungers stand out due to their original and unique shapes. They set individual accents in wellness areas in a variety of styles and designs and can be harmoniously integrated into the total room concept. Colours and formats can be combined to produce unique designs. Combined with an integrated heating system (hot water heating or electric heating) so that there is nothing to prevent total relaxation.

### Sanoasa Loungers

... finished, ready for tiling!

You can find more information about wedi systems and how to handle them in the following documents.