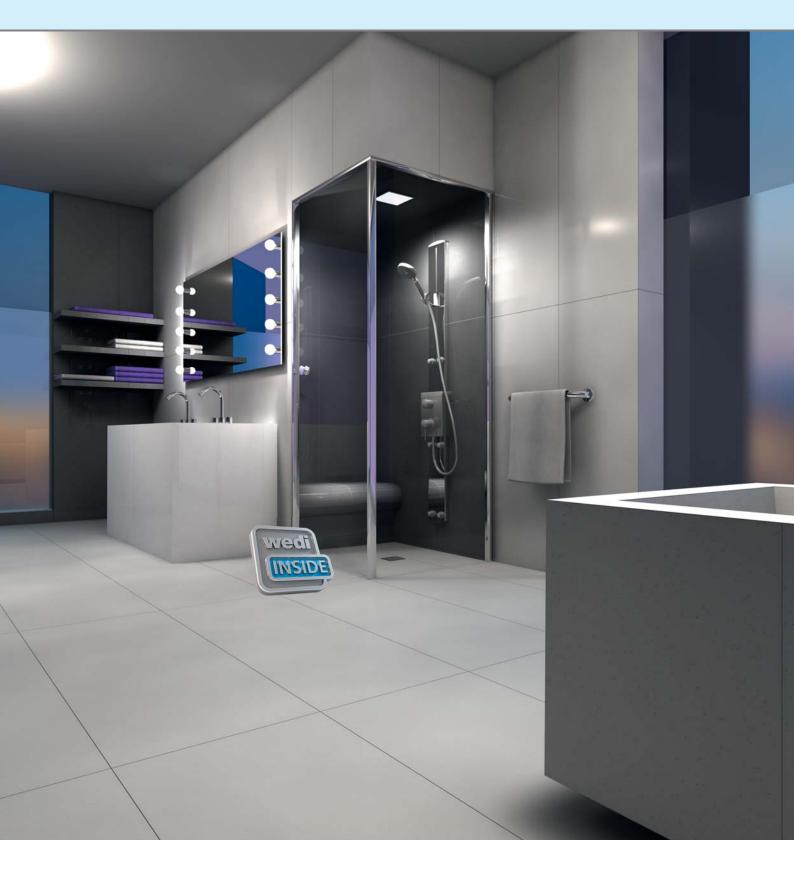

# Only real with a **blue core**

#### wedi building board systems

wedi building boards have a blue core made from CFC-free extruded polystyrene rigid foam. This makes the wedi building board an ideal basis for any type of plaster and tile. wedi building boards can be applied to practically any substrate, are waterproof, insulating, versatile, light and robust.

#### What does wedi INSIDE offer?

The principle of wedi INSIDE is simple: high-quality ceramic covers require a substrate that is 100% secure.

That's why craftsmen have put their faith in the unique wedi quality for decades, especially for substrate underneath tiles. 100% waterproof and 100% secure – signed, sealed, and guaranteed by wedi.