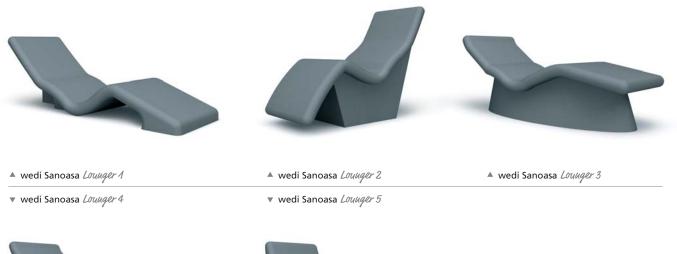

# wedi Sanoasa loungers

### "Versatile forms which create a visible, pleasant atmosphere."

The Sanoasa loungers stand out due to their original and unique shapes. They set individual accents in wellness areas in a variety of styles and designs and can be harmoniously integrated into the total room concept. Colours and formats can be combined to produce unique designs. Combined with an integrated heating system (hot water heating or electric heating) so that there is nothing to prevent total relaxation.

### Sanoasa Loungers

... finished, ready for tiling!

You can find more information about wedi systems and how to handle them in the following documents.