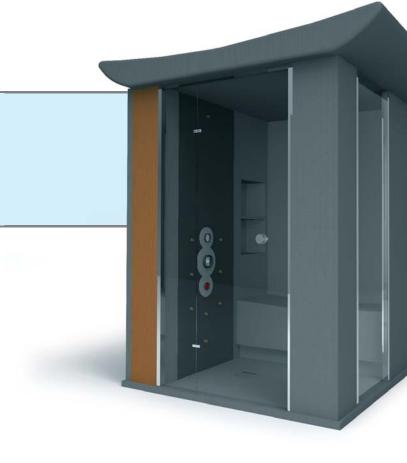

# wedi Sanoasa Vario

### "The individualism which gives your desires free reign."

wedi Vario cabins are special shower cubicles whose diverse shapes, sizes and equipment options find their niche in any type of bathroom. The range offers the choice of positioning in the corner or to a wall plus different roof configurations. The Vario cabins are supplied without the technical features of the Sanoasa Multicentre range allowing the client to select and equip the cabins to their individual requirements.

#### Bench heating

All tileable seating elements of the wedi Vario cabins can be equipped with seat heating as an option. Revolutionary feel-good warmth.

#### Epoxy resin coating

The epoxy resin coatings of your wedi Vario cabins can, as an option, be designed in line with the RAL colour system. Let your imagination run wild and create a space that suits your requirements and your room design.

#### Wall heating

We are also happy to equip the wall surfaces of your wedi Vario cabins with wall heating on request. Don't do things by half in your wellness oasis.