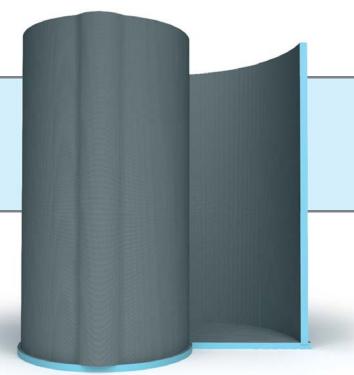

#### wedi Fundo

wedi Fundo design showers consist of a floor element and matching partition walls. Just like the established wedi building board, these elements have a waterproof blue core and are also equipped with a pre-assembled waterproof floor drain (either horizontal or vertical) and a predefined slope. The design variations with the "libero" suffix have reinforced rear elements for the application of fittings and taps. This means that the showers can also be free standing. The installation instructions are illustrated as follows using the Fundo Trollo libero as an example.

### Fundo Trollo libero Design shower

Position connections

Cut out openings

Reinforce interior joints