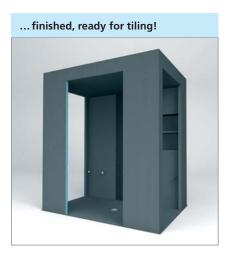

### wedi Sanbath

wedi Sanbath Cube stands out through its clear lines and sleek elegance. wedi Sanbath Wave is setting new trends in the wellness sector with its wavy forms. All elements from the Sanbath series are ready to assemble and have the same waterproof core as the established wedi building boards. After setting up and connecting the elements, they can then be tiled straight away.

### Sanoasa benches

... finished, ready for tiling!