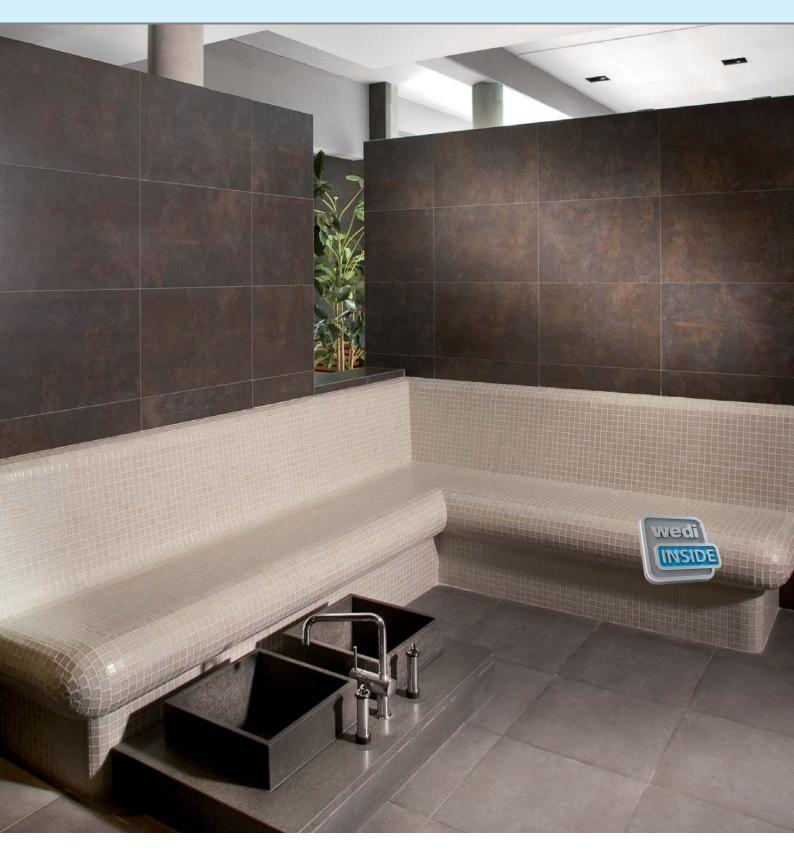

# wedi Sanoasa benches

### "The simplicity of creating wellness areas with a modular system."

Sanoasa benches are available in so many different designs, meaning that they can be built into almost any seating combination. Whether we are talking about benches, corner constructions or clean end solutions, once individually tiled, they set the scene in all bathrooms and wellness areas.

### Sanoasa benches

... finished, ready for tiling!