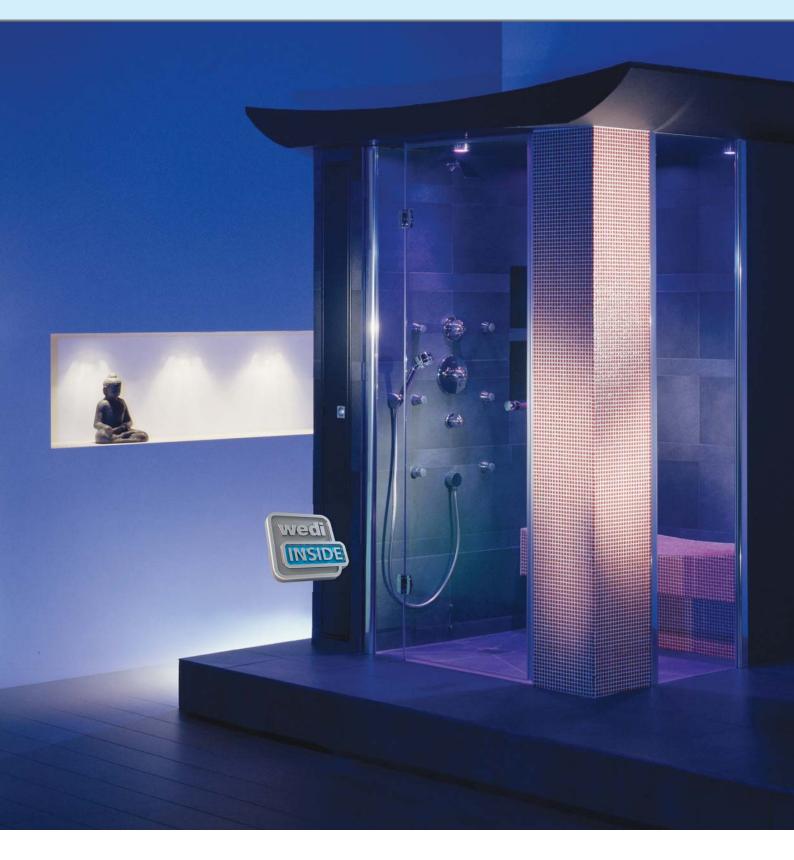

# wedi Sanoasa Multicentre

### "A wellness oasis in your own home."

The Sanoasa Multicentre offers pretty much everything which turns a normal shower into a complete oasis of well being. Massage showers with side jets, purifying steam baths to promote your circulation or relaxing light displays with adjustable colours are just as much a part of the equipment as the different designs are which can blend individually into the room concept.

Shower panels/raindance showers

Whether you're after exclusive shower panels or high-quality raindance showers, all the wedi Multicentres can be individually equipped to suit your requirements. Experience relaxation that's individual to you.

#### Fibre glass cable (50 fibres)

Featuring 50 light fibres in a colour that's individual to you, this accessory (which is available as an option) is a must for all wellness lovers. Light up your Multicentre.

#### LED technology

Light has always been an integral part of feeling good. The LED technology, which is available as an extra feature, is not only an eye-catcher; it allows you to design your surroundings completely in line with your feelings and your requirements. Seeing is feeling.