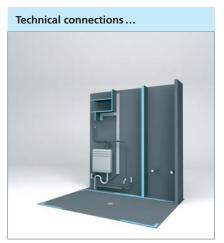

#### wedi Fundo

wedi Fundo design showers consist of a floor element and matching partition walls. Just like the established wedi building board, these elements have a waterproof blue core and are also equipped with a pre-assembled waterproof floor drain (either horizontal or vertical) and a predefined slope. The design variations with the "libero" suffix have reinforced rear elements for the application of fittings and taps. This means that the showers can also be free standing. The installation instructions are illustrated as follows using the Fundo Trollo libero as an example.

### Fundo Trollo libero Design shower

Position connections

Cut out openings

Reinforce interior joints