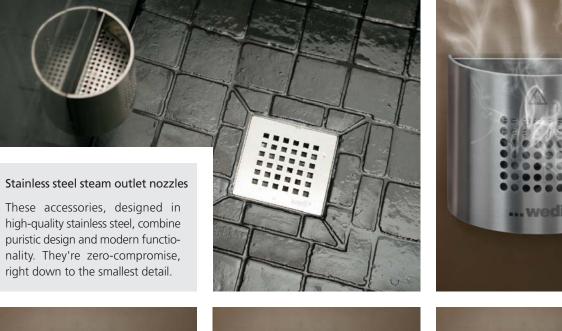

### 610 Kleb- und Dichtstoff

<sup>pan</sup>nungsausgleich<sup>enu</sup> <sup>Geb</sup>ung und Abdicht<sup>uns <sup>Interschiedlichster <sup>Materiau</sup></sup></sup>

1 The blue XPS core is 100% waterproof and remains fully functional even after possible damage.

4

- 2 abP\*-tested: building board butt joints can be sealed 100% simply by using wedi 610. As no other seal is necessary, craftsmen benefit from increased security accompanied by a shorter tiling time
- 3 Cement based substrate forms an extremely strong adhesive base thanks to embedded fibres.
- 4 All building board systems have great heat insulation properties, save energy costs and provide long-term protection against mould.