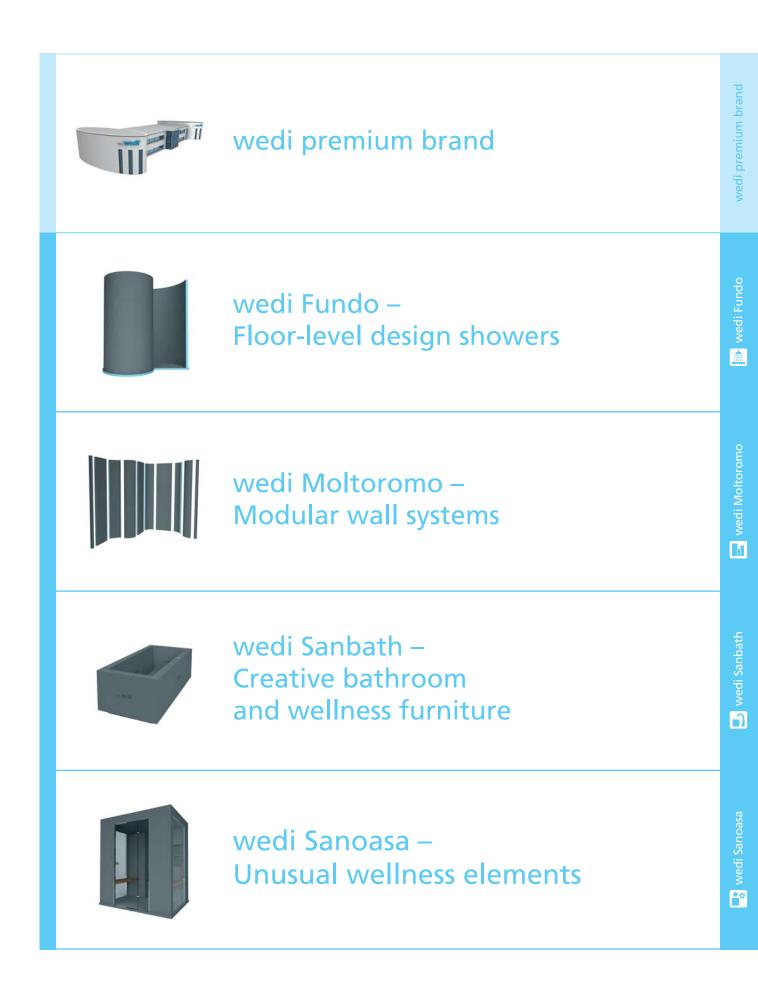

## Design elements

- wedi Sanbath Wash basins, showers and baths
- wedi Fundo Design showers, flooring and wall elements
- wedi Moltoromo Modular shower wall system
- wedi Sanoasa Seating and benches
- wedi Sanoasa Multi-centre and vario cabins

# wedi Fundo design showers

# wedi Moltoromo

# wedi Sanbath bathroom furn

# iture

# wedi Sanoasa Multicentre