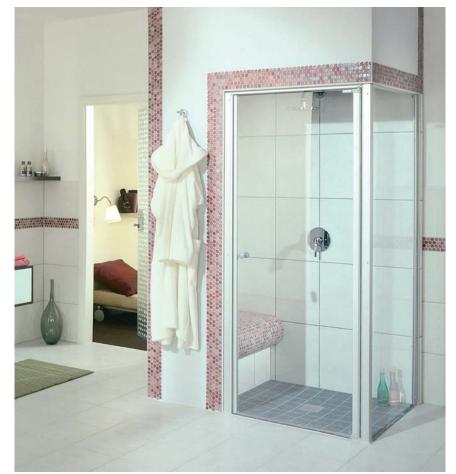

# wedi Fundo design showers

### "The inspiration to let your creative ideas take shape."

Today, floor-level showers are practically a must-have in all public wellness facilities as they combine aesthetic requirements with a high level of functionality. The Fundo design concept unites creative lines with natural shapes and offers wall and floor elements to match the design series Trollo and Nautilo – either with or without supply channels.

#### wedi Fundo

wedi Fundo design showers consist of a floor element and matching partition walls. Just like the established wedi building board, these elements have a waterproof blue core and are also equipped with a pre-assembled waterproof floor drain (either horizontal or vertical) and a predefined slope. The design variations with the "libero" suffix have reinforced rear elements for the application of fittings and taps. This means that the showers can also be free standing. The installation instructions are illustrated as follows using the Fundo Trollo libero as an example.