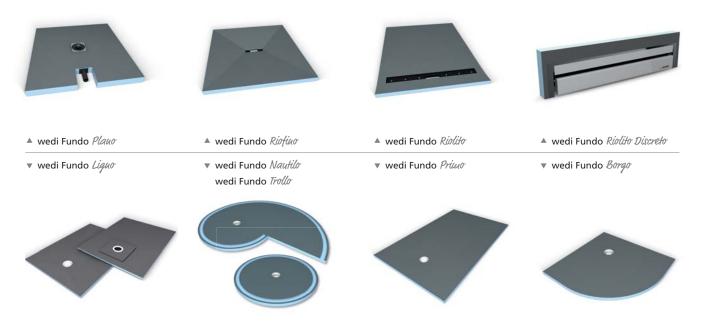

# wedi Fundo floor elements

### "The guarantee that promises you security from the ground up."

Together with shower walls, the wedi Fundo design series offers countless floor elements for the creation of accessible showers. Thanks to a low installation height and the high level of security, these elements are perfectly suited to renovations and to new constructions. Furthermore, the variety of forms and formats allow individual realisation regardless of the space available.

#### wedi Fundo

wedi Fundo design showers consist of a floor element and matching partition walls. Just like the established wedi building board, these elements have a waterproof blue core and are also equipped with a pre-assembled waterproof floor drain (either horizontal or vertical) and a predefined slope. The design variations with the "libero" suffix have reinforced rear elements for the application of fittings and taps. This means that the showers can also be free standing. The installation instructions are illustrated as follows using the Fundo Trollo libero as an example.