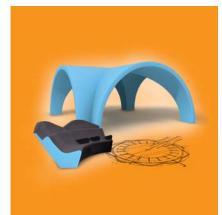

# wedi Fundo design showers

### "The inspiration to let your creative ideas take shape."

Today, floor-level showers are practically a must-have in all public wellness facilities as they combine aesthetic requirements with a high level of functionality. The Fundo design concept unites creative lines with natural shapes and offers wall and floor elements to match the design series Trollo and Nautilo – either with or without supply channels.

#### wedi Fundo

wedi Fundo design showers consist of a floor element and matching partition walls. Just like the established wedi building board, these elements have a waterproof blue core and are also equipped with a pre-assembled waterproof floor drain (either horizontal or vertical) and a predefined slope. The design variations with the "libero" suffix have reinforced rear elements for the application of fittings and taps. This means that the showers can also be free standing. The installation instructions are illustrated as follows using the Fundo Trollo libero as an example.

### Fundo Trollo libero Design shower

Position connections

Cut out openings

Reinforce interior joints