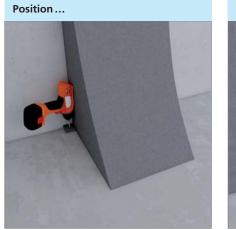

#### wedi Fundo

wedi Fundo design showers consist of a floor element and matching partition walls. Just like the established wedi building board, these elements have a waterproof blue core and are also equipped with a pre-assembled waterproof floor drain (either horizontal or vertical) and a predefined slope. The design variations with the "libero" suffix have reinforced rear elements for the application of fittings and taps. This means that the showers can also be free standing. The installation instructions are illustrated as follows using the Fundo Trollo libero as an example.

### Fundo Trollo libero Design shower

Position connections

Cut out openings

Reinforce interior joints