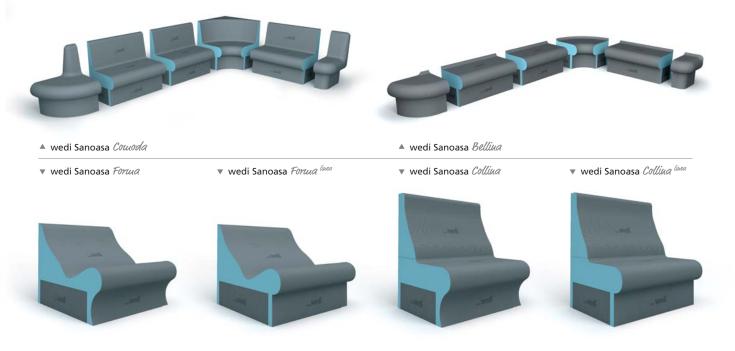

# wedi Sanoasa benches

### "The simplicity of creating wellness areas with a modular system."

Sanoasa benches are available in so many different designs, meaning that they can be built into almost any seating combination. Whether we are talking about benches, corner constructions or clean end solutions, once individually tiled, they set the scene in all bathrooms and wellness areas.

### wedi Sanoasa

wedi Sanoasa bathroom and wellness objects are absolute highlights in both private and commercial applications. The designs stand out thanks to their unique forms and high levels of functionality. wedi wellness objects are the perfect solution wherever the focus is on relaxation in high-quality wellness areas – and they can be refined at any time according to individual customer requirements.

### Sanoasa benches

... finished, ready for tiling!