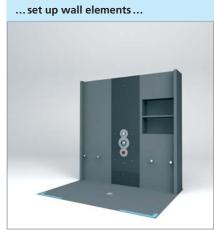

### wedi Sanbath

wedi Sanbath Cube stands out through its clear lines and sleek elegance. wedi Sanbath Wave is setting new trends in the wellness sector with its wavy forms. All elements from the Sanbath series are ready to assemble and have the same waterproof core as the established wedi building boards. After setting up and connecting the elements, they can then be tiled straight away.