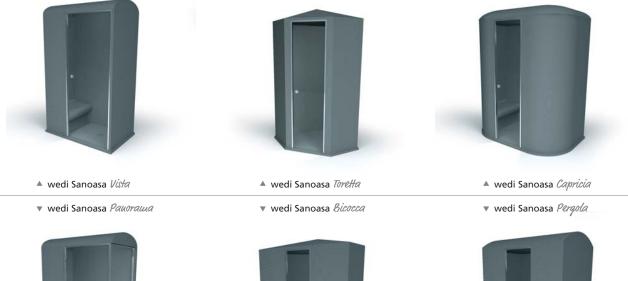

# wedi Sanoasa Vario

### "The individualism which gives your desires free reign."

wedi Vario cabins are special shower cubicles whose diverse shapes, sizes and equipment options find their niche in any type of bathroom. The range offers the choice of positioning in the corner or to a wall plus different roof configurations. The Vario cabins are supplied without the technical features of the Sanoasa Multicentre range allowing the client to select and equip the cabins to their individual requirements.