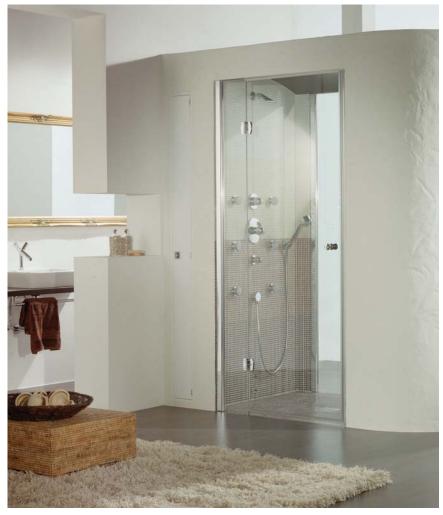

# wedi Fundo design showers

### "The inspiration to let your creative ideas take shape."

Today, floor-level showers are practically a must-have in all public wellness facilities as they combine aesthetic requirements with a high level of functionality. The Fundo design concept unites creative lines with natural shapes and offers wall and floor elements to match the design series Trollo and Nautilo – either with or without supply channels.