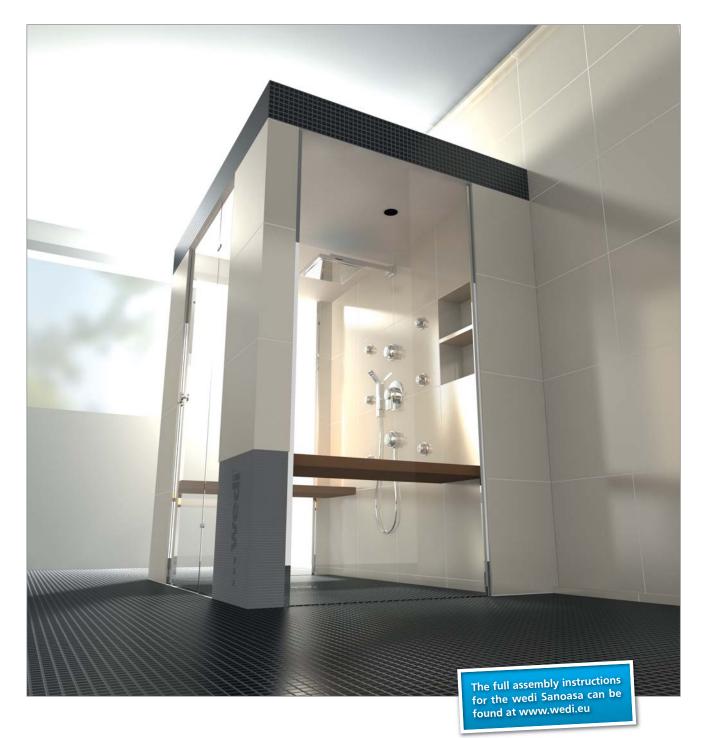

# wedi Sanoasa Multicentre

### "A wellness oasis in your own home."

The Sanoasa Multicentre offers pretty much everything which turns a normal shower into a complete oasis of well being. Massage showers with side jets, purifying steam baths to promote your circulation or relaxing light displays with adjustable colours are just as much a part of the equipment as the different designs are which can blend individually into the room concept.

Shower panels/raindance showers

Whether you're after exclusive shower panels or high-quality raindance showers, all the wedi Multicentres can be individually equipped to suit your requirements. Experience relaxation that's individual to you.

#### found at www.wedi.eu