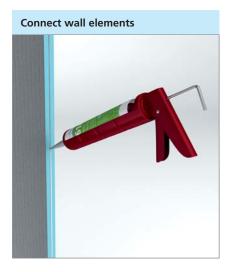

### Fundo Trollo libero Design shower

Position connections

Cut out openings

Reinforce interior joints