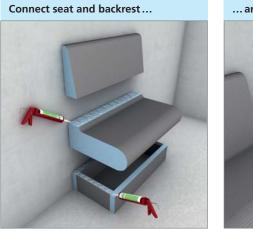

# wedi Sanoasa benches

### "The simplicity of creating wellness areas with a modular system."

Sanoasa benches are available in so many different designs, meaning that they can be built into almost any seating combination. Whether we are talking about benches, corner constructions or clean end solutions, once individually tiled, they set the scene in all bathrooms and wellness areas.