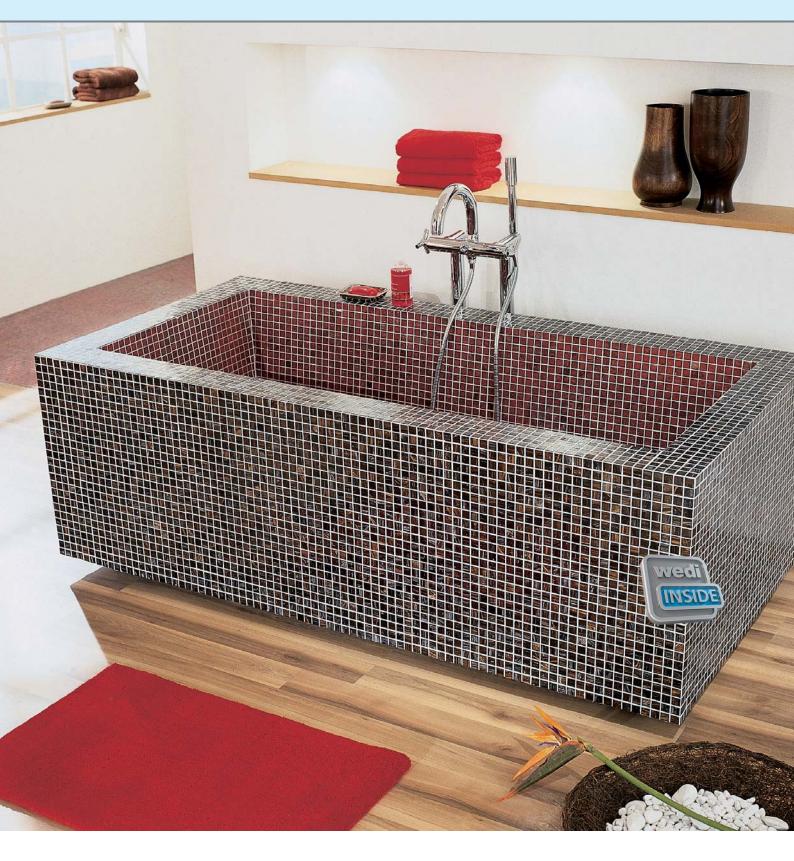

the application of fittings and taps. This means that the showers can also be free standing. The installation instructions are illustrated as follows using the Fundo Trollo libero as an example.

### Fundo Trollo libero Design shower







Position connections

Cut out openings



Reinforce interior joints







# wedi Moltoromo



#### Examples of application of wedi Moltoromo









### "The freedom to be able to realise any kind of unique shape with ease."

The wedi Moltoromo system lets you create diverse full effect wall shapes for different bathroom and wellness applications. Round shapes, square solutions or, for example, serpentine lines can be easily and quickly installed. And the possibilities in terms of tiles or plastering are endless.







# wedi Sanbath bathroom furn



# iture

### "Design that provides you with unique functionality at the same time."

White wash basins, white bathtubs, white showers... enough of all that! The wedi Sanbath design series provides the simplest way to introduce new shapes and colours into the bathroom. Whether we are talking about simple elegance, creative design shapes or selected colour accents, wedi Sanbath turns your bathroom into a living room and the wash areas into real furniture.



- ▲ wedi Sanbath Wave | Bath
- ▼ wedi Sanbath Cube | Bath



- ▲ wedi Sanbath Wave | Sink
- ▼ wedi Sanbath Cube | Wash table



- ▲ wedi Sanbath Wave | Shower column
- ▼ wedi Sanbath Cube | Shower column









#### found at www.wedi.eu

### wedi Sanbath

wedi Sanbath Cube stands out through its clear lines and sleek elegance. wedi S