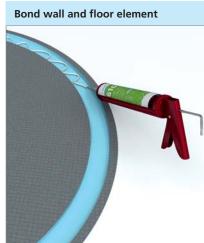

#### wedi Fundo

wedi Fundo design showers consist of a floor element and matching partition walls. Just like the established wedi building board, these elements have a waterproof blue core and are also equipped with a pre-assembled waterproof floor drain (either horizontal or vertical) and a predefined slope. The design variations with the "libero" suffix have reinforced rear elements for the application of fittings and taps. This means that the showers can also be free standing. The installation instructions are illustrated as follows using the Fundo Trollo libero as an example.

### Fundo Trollo libero Design shower

Position connections

Cut out openings

Reinforce interior joints