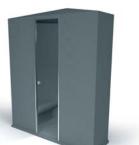

# wedi Sanoasa Vario

### "The individualism which gives your desires free reign."

wedi Vario cabins are special shower cubicles whose diverse shapes, sizes and equipment options find their niche in any type of bathroom. The range offers the choice of positioning in the corner or to a wall plus different roof configurations. The Vario cabins are supplied without the technical features of the Sanoasa Multicentre range allowing the client to select and equip the cabins to their individual requirements.