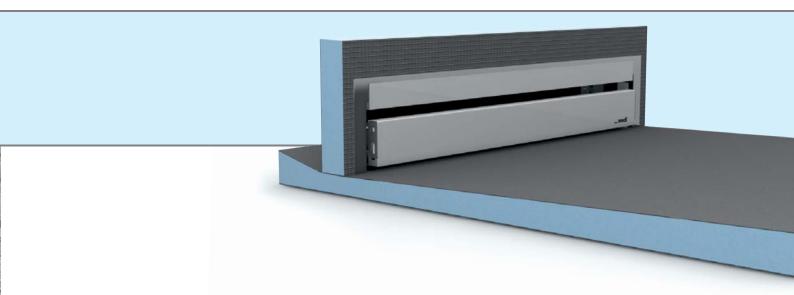

# Only real with a **blue core**

#### wedi building board systems

wedi building boards have a blue core made from CFC-free extruded polystyrene rigid foam. This makes the wedi building board an ideal basis for any type of plaster and tile. wedi building boards can be applied to practically any substrate, are waterproof, insulating, versatile, light and robust.

#### What does wedi INSIDE offer?

The principle of wedi INSIDE is simple: high-quality ceramic covers require a substrate that is 100% secure.

That's why craftsmen have put their faith in the unique wedi quality for decades, especially for substrate underneath tiles. 100% waterproof and 100% secure – signed, sealed, and guaranteed by wedi.

### 610 Kleb- und Dichtstoff

<sup>pan</sup>nungsausgleich<sup>enu</sup> <sup>Geb</sup>ung und Abdicht<sup>uns <sup>Interschiedlichster <sup>Materiau</sup></sup></sup>

1 The blue XPS core is 100% waterproof and remains fully functional even after possible damage.

4

- 2 abP\*-tested: building board butt joints can be sealed 100% simply by using wedi 610. As no other seal is necessary, craftsmen benefit from increased security accompanied by a shorter tiling time
- 3 Cement based substrate forms an extremely strong adhesive base thanks to embedded fibres.
- 4 All building board systems have great heat insulation properties, save energy costs and provide long-term protection against mould.