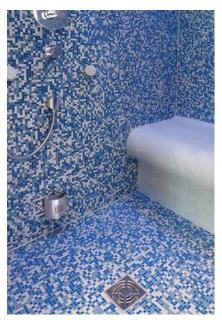

# wedi Fundo design showers

### "The inspiration to let your creative ideas take shape."

Today, floor-level showers are practically a must-have in all public wellness facilities as they combine aesthetic requirements with a high level of functionality. The Fundo design concept unites creative lines with natural shapes and offers wall and floor elements to match the design series Trollo and Nautilo – either with or without supply channels.

# wedi Fundo floor elements

### "The guarantee that promises you security from the ground up."

Together with shower walls, the wedi Fundo design series offers countless floor elements for the creation of accessible showers. Thanks to a low installation height and the high level of security, these elements are perfectly suited to renovations and to new constructions. Furthermore, the variety of forms and formats allow individual realisation regardless of the space available.