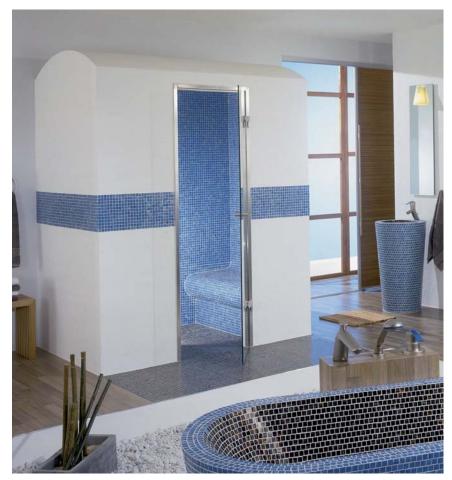

# wedi Sanoasa Multicentre

### "A wellness oasis in your own home."

The Sanoasa Multicentre offers pretty much everything which turns a normal shower into a complete oasis of well being. Massage showers with side jets, purifying steam baths to promote your circulation or relaxing light displays with adjustable colours are just as much a part of the equipment as the different designs are which can blend individually into the room concept.

# wedi Sanoasa Vario

### "The individualism which gives your desires free reign."

wedi Vario cabins are special shower cubicles whose diverse shapes, sizes and equipment options find their niche in any type of bathroom. The range offers the choice of positioning in the corner or to a wall plus different roof configurations. The Vario cabins are supplied without the technical features of the Sanoasa Multicentre range allowing the client to select and equip the cabins to their individual requirements.