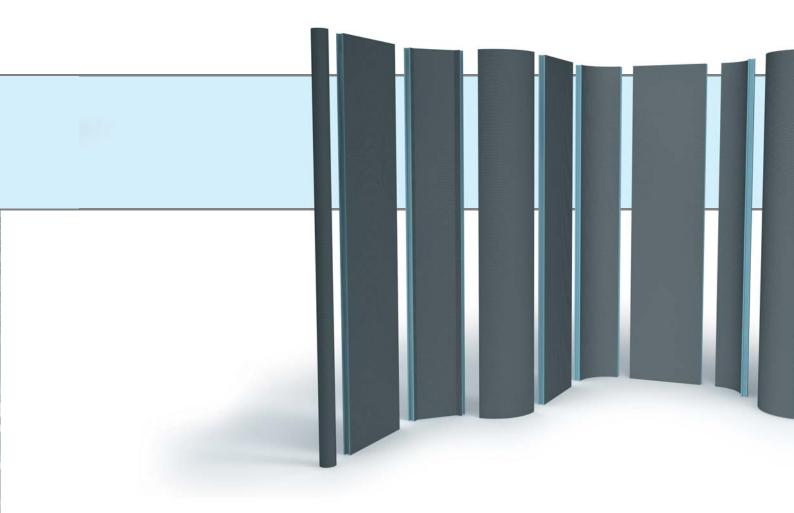

# wedi Moltoromo

#### Examples of application of wedi Moltoromo

### "The freedom to be able to realise any kind of unique shape with ease."

The wedi Moltoromo system lets you create diverse full effect wall shapes for different bathroom and wellness applications. Round shapes, square solutions or, for example, serpentine lines can be easily and quickly installed. And the possibilities in terms of tiles or plastering are endless.