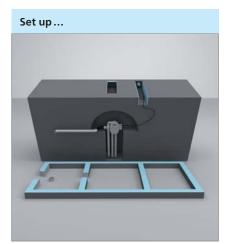

### wedi Sanbath

wedi Sanbath Cube stands out through its clear lines and sleek elegance. wedi Sanbath Wave is setting new trends in the wellness sector with its wavy forms. All elements from the Sanbath series are ready to assemble and have the same waterproof core as the established wedi building boards. After setting up and connecting the elements, they can then be tiled straight away.