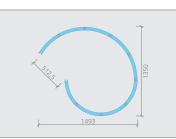

# wedi Moltoromo

### "The freedom to be able to realise any kind of unique shape with ease."

The wedi Moltoromo system lets you create diverse full effect wall shapes for different bathroom and wellness applications. Round shapes, square solutions or, for example, serpentine lines can be easily and quickly installed. And the possibilities in terms of tiles or plastering are endless.