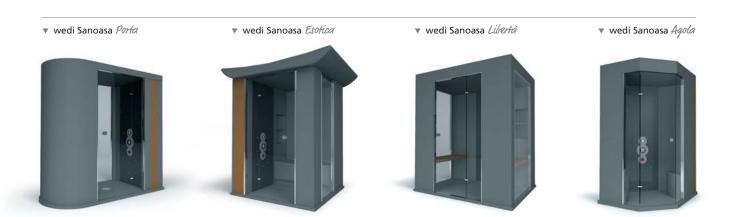

### wedi Sanoasa

wedi Sanoasa bathroom and wellness objects are absolute highlights in both private and commercial applications. The designs stand out thanks to their unique forms and high levels of functionality. wedi wellness objects are the perfect solution wherever the focus is on relaxation in high-quality wellness areas – and they can be refined at any time according to individual customer requirements.

# wedi Sanoasa Vario

### "The individualism which gives your desires free reign."

wedi Vario cabins are special shower cubicles whose diverse shapes, sizes and equipment options find their niche in any type of bathroom. The range offers the choice of positioning in the corner or to a wall plus different roof configurations. The Vario cabins are supplied without the technical features of the Sanoasa Multicentre range allowing the client to select and equip the cabins to their individual requirements.