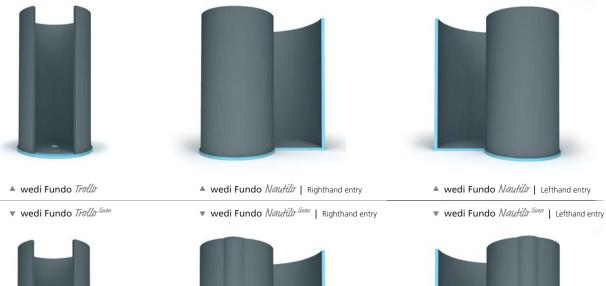

#### wedi Fundo

wedi Fundo design showers consist of a floor element and matching partition walls. Just like the established wedi building board, these elements have a waterproof blue core and are also equipped with a pre-assembled waterproof floor drain (either horizontal or vertical) and a predefined slope. The design variations with the "libero" suffix have reinforced rear elements for the application of fittings and taps. This means that the showers can also be free standing. The installation instructions are illustrated as follows using the Fundo Trollo libero as an example.

### Fundo Trollo libero Design shower

Position connections

Cut out openings

Reinforce interior joints