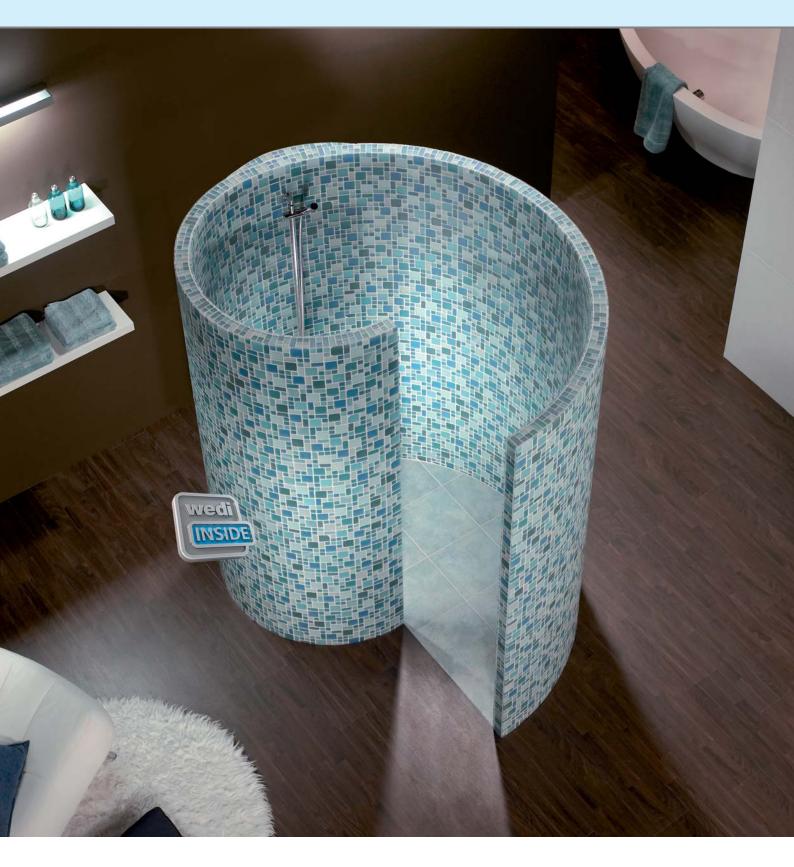

# wedi Fundo design showers

### "The inspiration to let your creative ideas take shape."

Today, floor-level showers are practically a must-have in all public wellness facilities as they combine aesthetic requirements with a high level of functionality. The Fundo design concept unites creative lines with natural shapes and offers wall and floor elements to match the design series Trollo and Nautilo – either with or without supply channels.

#### wedi Fundo

wedi Fundo design showers consist of a floor element and matching partition walls. Just like the established wedi building board, these elements have a waterproof blue core and are also equipped with a pre-assembled waterproof floor drain (either horizontal or vertical) and a predefined slope. The design variations with the "libero" suffix have reinforced rear elements for the application of fittings and taps. This means that the showers can also be free standing. The installation instructions are illustrated as follows using the Fundo Trollo libero as an example.