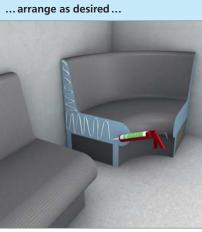

# wedi Sanoasa benches

### "The simplicity of creating wellness areas with a modular system."

Sanoasa benches are available in so many different designs, meaning that they can be built into almost any seating combination. Whether we are talking about benches, corner constructions or clean end solutions, once individually tiled, they set the scene in all bathrooms and wellness areas.