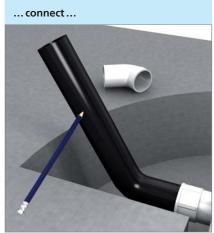

### wedi Sanbath

wedi Sanbath Cube stands out through its clear lines and sleek elegance. wedi Sanbath Wave is setting new trends in the wellness sector with its wavy forms. All elements from the Sanbath series are ready to assemble and have the same waterproof core as the established wedi building boards. After setting up and connecting the elements, they can then be tiled straight away.