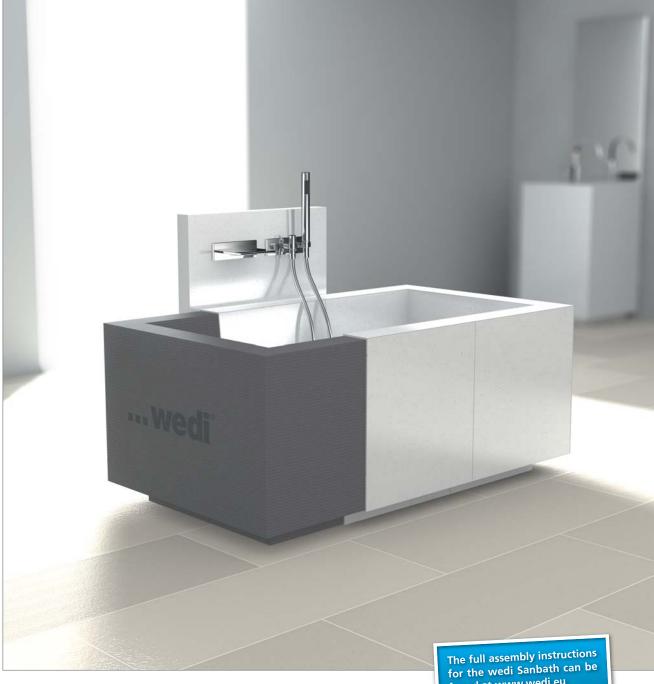

# wedi Sanbath bathroom furn

# iture

### "Design that provides you with unique functionality at the same time."

White wash basins, white bathtubs, white showers... enough of all that! The wedi Sanbath design series provides the simplest way to introduce new shapes and colours into the bathroom. Whether we are talking about simple elegance, creative design shapes or selected colour accents, wedi Sanbath turns your bathroom into a living room and the wash areas into real furniture.

#### found at www.wedi.eu

### wedi Sanbath

wedi Sanbath Cube stands out through its clear lines and sleek elegance. wedi Sanbath Wave is setting new trends in the wellness sector with its wavy forms. All elements from the Sanbath series are ready to assemble and have the same waterproof core as the established wedi building boards. After setting up and connecting the elements, they can then be tiled straight away.