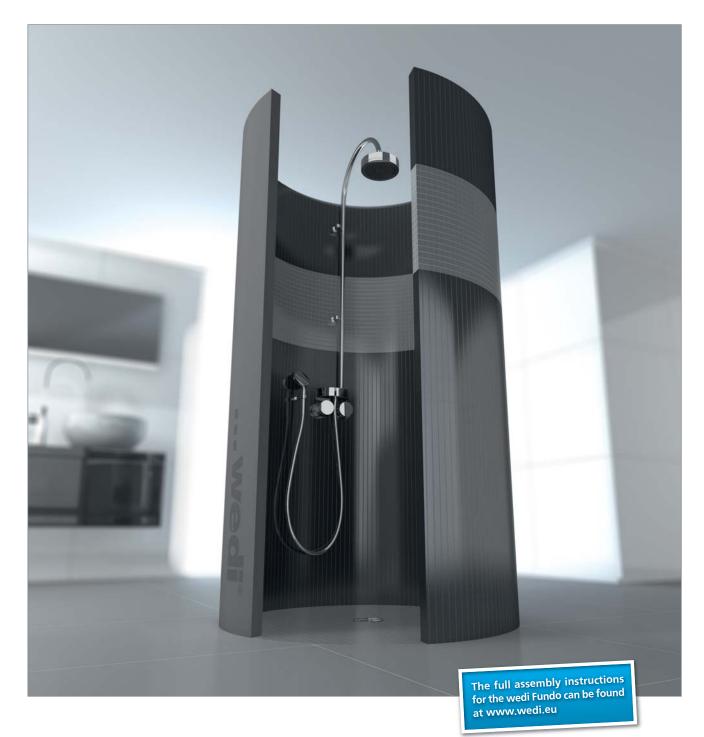

# wedi Fundo design showers

### "The inspiration to let your creative ideas take shape."

Today, floor-level showers are practically a must-have in all public wellness facilities as they combine aesthetic requirements with a high level of functionality. The Fundo design concept unites creative lines with natural shapes and offers wall and floor elements to match the design series Trollo and Nautilo – either with or without supply channels.