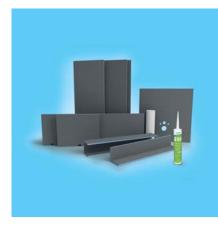

#### wedi building board systems

wedi building boards have a blue core made from CFC-free extruded polystyrene rigid foam. This makes the wedi building board an ideal basis for any type of plaster and tile. wedi building boards can be applied to practically any substrate, are waterproof, insulating, versatile, light and robust.

#### What does wedi INSIDE offer?

The principle of wedi INSIDE is simple: high-quality ceramic covers require a substrate that is 100% secure.

That's why craftsmen have put their faith in the unique wedi quality for decades, especially for substrate underneath tiles. 100% waterproof and 100% secure – signed, sealed, and guaranteed by wedi.

### 610 Kleb- und Dichtstoff

<sup>pan</sup>nungsausgleich<sup>enu</sup> <sup>Geb</sup>ung und Abdicht<sup>uns <sup>Interschiedlichster <sup>Materiau</sup></sup></sup>

1 The blue XPS core is 100% waterproof and remains fully functional even after possible damage.

4

- 2 abP\*-tested: building board butt joints can be sealed 100% simply by using wedi 610. As no other seal is necessary, craftsmen benefit from increased security accompanied by a shorter tiling time
- 3 Cement based substrate forms an extremely strong adhesive base thanks to embedded fibres.
- 4 All building board systems have great heat insulation properties, save energy costs and provide long-term protection against mould.