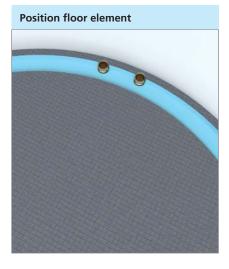

#### wedi Fundo

wedi Fundo design showers consist of a floor element and matching partition walls. Just like the established wedi building board, these elements have a waterproof blue core and are also equipped with a pre-assembled waterproof floor drain (either horizontal or vertical) and a predefined slope. The design variations with the "libero" suffix have reinforced rear elements for the application of fittings and taps. This means that the showers can also be free standing. The installation instructions are illustrated as follows using the Fundo Trollo libero as an example.

### Fundo Trollo libero Design shower

Position connections

Cut out openings

Reinforce interior joints