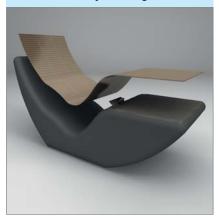

# wedi Sanoasa loungers

### "Versatile forms which create a visible, pleasant atmosphere."

The Sanoasa loungers stand out due to their original and unique shapes. They set individual accents in wellness areas in a variety of styles and designs and can be harmoniously integrated into the total room concept. Colours and formats can be combined to produce unique designs. Combined with an integrated heating system (hot water heating or electric heating) so that there is nothing to prevent total relaxation.